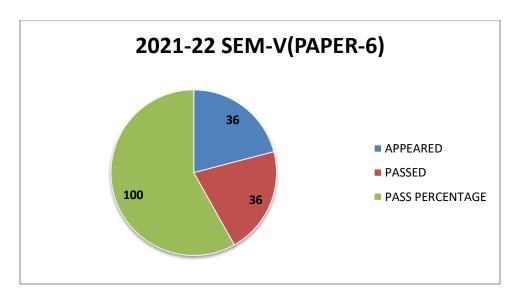

## **2021-22 - ODD SEMESTERS (I,III,V)**

| YEAR    | SEMESTER       | APPEARED | <b>PASSED</b> | PASS       |
|---------|----------------|----------|---------------|------------|
|         |                |          |               | PERCENTAGE |
|         | SEM-I          | 21       | 26            | 93.33      |
| 2021-22 | SEM-III        | 29       | 29            | 100        |
|         | SEM-V(PAPER-5) | 36       | 36            | 100        |
|         | SEM-V(PAPER-6) | 36       | 36            | 100        |
|         |                |          |               |            |