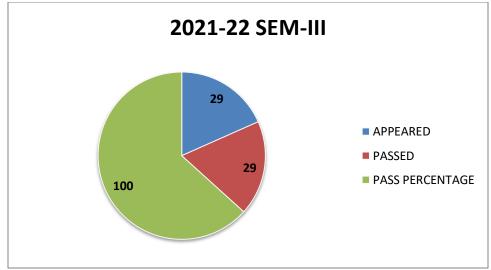

## **2021-22 - ODD SEMESTERS (I,III,V)**

| YEAR    | SEMESTER       | APPEARED | <b>PASSED</b> | PASS       |
|---------|----------------|----------|---------------|------------|
|         |                |          |               | PERCENTAGE |
|         | SEM-I          | 21       | 26            | 93.33      |
| 2021-22 | SEM-III        | 29       | 29            | 100        |
|         | SEM-V(PAPER-5) | 36       | 36            | 100        |
|         | SEM-V(PAPER-6) | 36       | 36            | 100        |
|         |                |          |               |            |