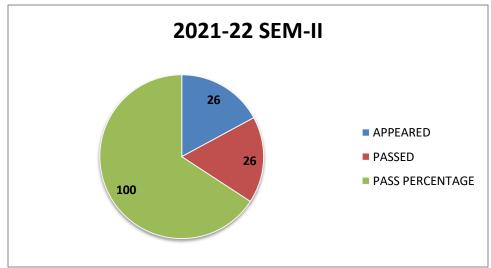

## 2021-22- EVEN SEMESTERS (II,IV,VI)

| YEAR    | SEMESTER        | APPEARED | PASSED | PASS<br>PERCENTAGE |
|---------|-----------------|----------|--------|--------------------|
|         | SEM-II          | 26       | 26     | 100                |
| 2021-22 | SEM-IV(paper-4) | 29       | 29     | 100                |
|         | SEM-IV(paper-5) | 29       | 28     | 95                 |
|         | SEM-VI(elective | 36       | 36     | 100                |
|         | CLUSTER-1       | 19       | 19     | 100                |
|         | CLUSTER-2       | 19       | 19     | 100                |
|         | CLUSTER-3       | 19       | 19     | 100                |