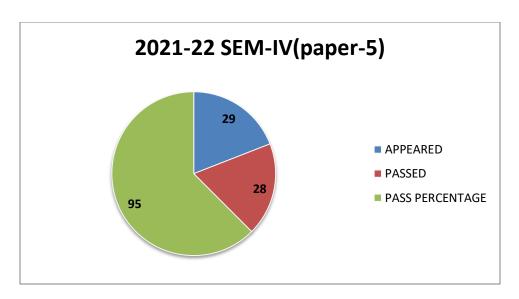

## 2021-22- EVEN SEMESTERS (II,IV,VI)

| YEAR    | SEMESTER        | APPEARED | PASSED | PASS<br>PERCENTAGE |
|---------|-----------------|----------|--------|--------------------|
|         | SEM-II          | 26       | 26     | 100                |
| 2021-22 | SEM-IV(paper-4) | 29       | 29     | 100                |
|         | SEM-IV(paper-5) | 29       | 28     | 95                 |
|         | SEM-VI(elective | 36       | 36     | 100                |
|         | CLUSTER-1       | 19       | 19     | 100                |
|         | CLUSTER-2       | 19       | 19     | 100                |
|         | CLUSTER-3       | 19       | 19     | 100                |