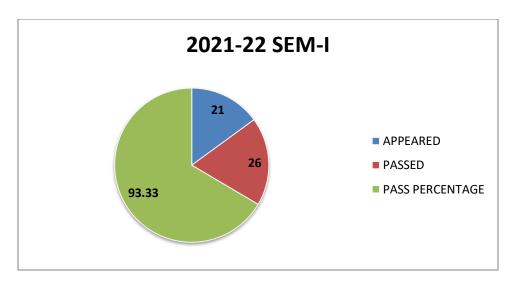

## **2021-22 - ODD SEMESTERS (I,III,V)**

| YEAR    | SEMESTER       | APPEARED | <b>PASSED</b> | PASS       |
|---------|----------------|----------|---------------|------------|
|         |                |          |               | PERCENTAGE |
|         | SEM-I          | 21       | 26            | 93.33      |
| 2021-22 | SEM-III        | 29       | 29            | 100        |
|         | SEM-V(PAPER-5) | 36       | 36            | 100        |
|         | SEM-V(PAPER-6) | 36       | 36            | 100        |
|         |                |          |               |            |