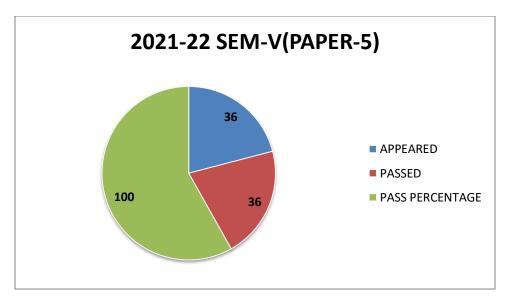

## **2021-22 - ODD SEMESTERS (I,III,V)**

| YEAR    | SEMESTER       | APPEARED | <b>PASSED</b> | PASS       |
|---------|----------------|----------|---------------|------------|
|         |                |          |               | PERCENTAGE |
|         | SEM-I          | 21       | 26            | 93.33      |
| 2021-22 | SEM-III        | 29       | 29            | 100        |
|         | SEM-V(PAPER-5) | 36       | 36            | 100        |
|         | SEM-V(PAPER-6) | 36       | 36            | 100        |
|         |                |          |               |            |