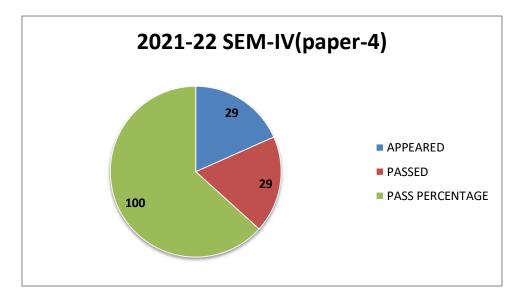

## 2021-22- EVEN SEMESTERS (II,IV,VI)

| YEAR    | SEMESTER        | APPEARED | PASSED | PASS<br>PERCENTAGE |
|---------|-----------------|----------|--------|--------------------|
|         | SEM-II          | 26       | 26     | 100                |
| 2021-22 | SEM-IV(paper-4) | 29       | 29     | 100                |
|         | SEM-IV(paper-5) | 29       | 28     | 95                 |
|         | SEM-VI(elective | 36       | 36     | 100                |
|         | CLUSTER-1       | 19       | 19     | 100                |
|         | CLUSTER-2       | 19       | 19     | 100                |
|         | CLUSTER-3       | 19       | 19     | 100                |